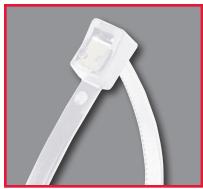

## NEW CUTTING EDGE

Save time and frustration using the latest innovation from Gardner Bender, a self-cutting cable tie. Simply lock and twist to finish the job, with no need for additional tools! This leaves a clean cut, which improves appearance and eliminates the sharp extra amount left behind with 50 pounds of tensile strength. Provide your customers with a safe, quality, and fast way to complete any task.

## **Features:**

- Safe & strong self-cutting technology
- 50 pounds of tensile strength
- Durable & long lasting material

| ITEM #      |         |      |                  | UPC          | PACKAGE     |                 |
|-------------|---------|------|------------------|--------------|-------------|-----------------|
|             | COLOR   | SIZE | TENSILE STRENGTH |              | QTY PER BAG | BAGS PER MASTER |
| 45-308SC    | Natural | 8    | 50 pounds        | 032076921989 | 20          | 10              |
| 45-308UVBSC | Black   | 8    | 50 pounds        | 032076922337 | 20          | 10              |
| 45-311SC    | Natural | 11   | 50 pounds        | 032076922009 | 20          | 10              |
| 45-311UVBSC | Black   | 11   | 50 pounds        | 032076922351 | 20          | 10              |
| 45-314SC    | Natural | 14   | 50 pounds        | 032076922023 | 20          | 10              |
| 45-314UVBSC | Black   | 14   | 50 pounds        | 032076922405 | 20          | 10              |
| 46-308SC    | Natural | 8    | 50 pounds        | 032076922047 | 50          | 10              |
| 46-308UVBSC | Black   | 8    | 50 pounds        | 032076922429 | 50          | 10              |
| 46-311SC    | Natural | 11   | 50 pounds        | 032076922061 | 50          | 10              |
| 46-311UVBSC | Black   | 11   | 50 pounds        | 032076922443 | 50          | 10              |
| 46-314SC    | Natural | 14   | 50 pounds        | 032076922085 | 50          | 10              |
| 46-314UVBSC | Black   | 14   | 50 pounds        | 032076922467 | 50          | 10              |