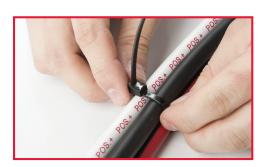

## **Benefits:**

- Easy: Just simply twist the tie and tear off the extra amount when complete.
- Save time: Cable ties are quick application bundling devices. No need to grab extra tools.
- Save Money: Replacing cable ties are costly in time and effort and no need to buy extra items.