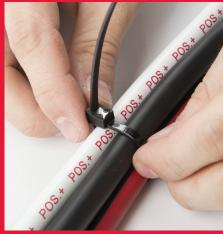

- Use on the job, around the house, in the workshop
- Saving time and no tools are needed
- 50 pounds of tensile strength

## NEW CUTTING EDGE

Save time and frustration using the latest innovation from Gardner Bender, a self-cutting cable tie. Simply lock and twist to finish the job, with no need for additional tools! This leaves a clean cut, which improves appearance and eliminates the sharp extra amount left behind with 50 pounds of tensile strength. Provide your customers with a safe, quality, and fast way to complete any task.