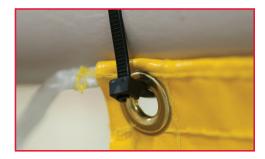

## NEW CUTTING EDGE

Save time and frustration using the latest innovation from Gardner Bender, a self-cutting cable tie. Simply lock and twist to finish the job, with no need for additional tools! This leaves a clean cut, which improves appearance and eliminates the sharp extra amount left behind with 50 pounds of tensile strength. Provide your customers with a safe, quality, and fast way to complete any task.

## **Benefits:**

- Easy: Just simply twist the tie and tear off the extra amount when complete.
- Save time: Cable ties are quick application bundling devices. No need to grab extra tools.
- Save Money: Replacing cable ties are costly in time and effort and no need to buy extra items.