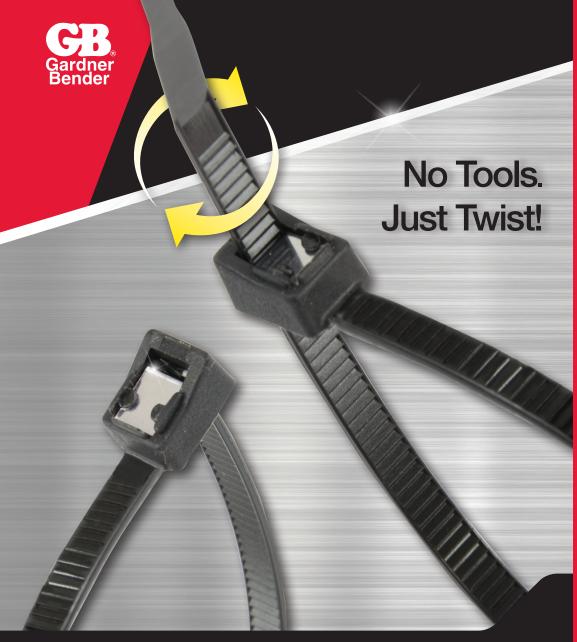

## NEW CUTTING EDGE

Save time and frustration using the latest innovation from Gardner Bender, a self-cutting cable tie. Simply lock and twist to finish the job, with no need for additional tools! This leaves a clean cut, which improves appearance and eliminates the sharp extra amount left behind with 50 pounds of tensile strength. Provide your customers with a safe, quality, and fast way to complete any task.

## **Benefits:**

- Easy: Just simply twist the tie and tear off the extra amount when complete.
- Save time: Cable ties are quick application bundling devices. No need to grab extra tools.
- Save Money: Replacing cable ties are costly in time and effort and no need to buy extra items.

## **Features:**

- Safe & strong self-cutting technology
- 50 pounds of tensile strength
- Durable & long lasting material

| ITEM #      |         |      |                  | UPC          | PACKAGE     |                 |
|-------------|---------|------|------------------|--------------|-------------|-----------------|
|             | COLOR   | SIZE | TENSILE STRENGTH |              | QTY PER BAG | BAGS PER MASTER |
| 45-308SC    | Natural | 8    | 50 pounds        | 032076921989 | 20          | 10              |
| 45-308UVBSC | Black   | 8    | 50 pounds        | 032076922337 | 20          | 10              |
| 45-311SC    | Natural | 11   | 50 pounds        | 032076922009 | 20          | 10              |
| 45-311UVBSC | Black   | 11   | 50 pounds        | 032076922351 | 20          | 10              |
| 45-314SC    | Natural | 14   | 50 pounds        | 032076922023 | 20          | 10              |
| 45-314UVBSC | Black   | 14   | 50 pounds        | 032076922405 | 20          | 10              |
| 46-308SC    | Natural | 8    | 50 pounds        | 032076922047 | 50          | 10              |
| 46-308UVBSC | Black   | 8    | 50 pounds        | 032076922429 | 50          | 10              |
| 46-311SC    | Natural | 11   | 50 pounds        | 032076922061 | 50          | 10              |
| 46-311UVBSC | Black   | 11   | 50 pounds        | 032076922443 | 50          | 10              |
| 46-314SC    | Natural | 14   | 50 pounds        | 032076922085 | 50          | 10              |
| 46-314UVBSC | Black   | 14   | 50 pounds        | 032076922467 | 50          | 10              |