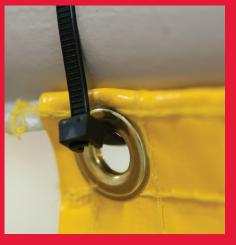

- Use on the job, around the house, in the workshop
- Saving time and no tools are needed
- 50 pounds of tensile strength

## NEW CUTTING EDGE

Save time and frustration using the latest innovation from Gardner Bender, a self-cutting cable tie. Simply lock and twist to finish the job, with no need for additional tools! This leaves a clean cut, which improves appearance and eliminates the sharp extra amount left behind with 50 pounds of tensile strength. Provide your customers with a safe, quality, and fast way to complete any task.