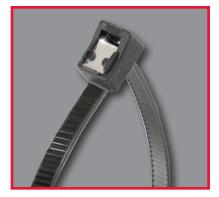

## NEW CUTTING EDGE

Save time and frustration using the latest innovation from Gardner Bender, a self-cutting cable tie. Simply lock and twist to finish the job, with no need for additional tools! This leaves a clean cut, which improves appearance and eliminates the sharp extra amount left behind with 50 pounds of tensile strength. Provide your customers with a safe, quality, and fast way to complete any task.

## **Features:**

- Safe & strong self-cutting technology
- 50 pounds of tensile strength
- Durable & long lasting material

| ITEM #      |         |      |                  | UPC          | PACKAGE     |                 |
|-------------|---------|------|------------------|--------------|-------------|-----------------|
|             | COLOR   | SIZE | TENSILE STRENGTH |              | QTY PER BAG | BAGS PER MASTER |
| 45-308SC    | Natural | 8    | 50 pounds        | 032076921989 | 20          | 10              |
| 45-308UVBSC | Black   | 8    | 50 pounds        | 032076922337 | 20          | 10              |
| 45-311SC    | Natural | 11   | 50 pounds        | 032076922009 | 20          | 10              |
| 45-311UVBSC | Black   | 11   | 50 pounds        | 032076922351 | 20          | 10              |
| 45-314SC    | Natural | 14   | 50 pounds        | 032076922023 | 20          | 10              |
| 45-314UVBSC | Black   | 14   | 50 pounds        | 032076922405 | 20          | 10              |
| 46-308SC    | Natural | 8    | 50 pounds        | 032076922047 | 50          | 10              |
| 46-308UVBSC | Black   | 8    | 50 pounds        | 032076922429 | 50          | 10              |
| 46-311SC    | Natural | 11   | 50 pounds        | 032076922061 | 50          | 10              |
| 46-311UVBSC | Black   | 11   | 50 pounds        | 032076922443 | 50          | 10              |
| 46-314SC    | Natural | 14   | 50 pounds        | 032076922085 | 50          | 10              |
| 46-314UVBSC | Black   | 14   | 50 pounds        | 032076922467 | 50          | 10              |