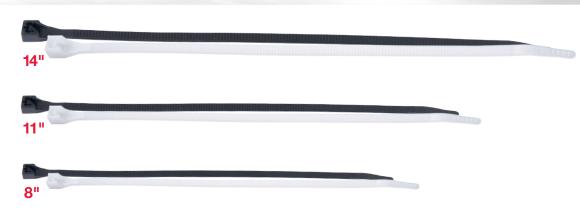

## **Features:**

- Safe & strong self-cutting technology
- 50 pounds of tensile strength
- Durable & long lasting material

| ITEM #      |         |      |                  | UPC          | PACKAGE     |                 |
|-------------|---------|------|------------------|--------------|-------------|-----------------|
|             | COLOR   | SIZE | TENSILE STRENGTH |              | QTY PER BAG | BAGS PER MASTER |
| 45-308SC    | Natural | 8    | 50 pounds        | 032076921989 | 20          | 10              |
| 45-308UVBSC | Black   | 8    | 50 pounds        | 032076922337 | 20          | 10              |
| 45-311SC    | Natural | 11   | 50 pounds        | 032076922009 | 20          | 10              |
| 45-311UVBSC | Black   | 11   | 50 pounds        | 032076922351 | 20          | 10              |
| 45-314SC    | Natural | 14   | 50 pounds        | 032076922023 | 20          | 10              |
| 45-314UVBSC | Black   | 14   | 50 pounds        | 032076922405 | 20          | 10              |
| 46-308SC    | Natural | 8    | 50 pounds        | 032076922047 | 50          | 10              |
| 46-308UVBSC | Black   | 8    | 50 pounds        | 032076922429 | 50          | 10              |
| 46-311SC    | Natural | 11   | 50 pounds        | 032076922061 | 50          | 10              |
| 46-311UVBSC | Black   | 11   | 50 pounds        | 032076922443 | 50          | 10              |
| 46-314SC    | Natural | 14   | 50 pounds        | 032076922085 | 50          | 10              |
| 46-314UVBSC | Black   | 14   | 50 pounds        | 032076922467 | 50          | 10              |