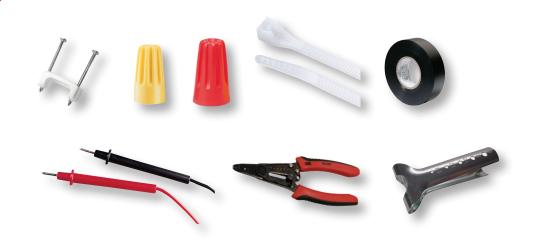

#### 304 Pieces:

- 25 Yellow Wire Connectors
- 25 Red Wire Connectors
- 50 1/2" NM Plastic Staples
- 100 8" 50Lb Single Lock Cable Ties
- 100 6" 40Lb Single Lock Cable Ties
- 1 Roll Black Electrical Tape
- 1 Electrical Tester, Wire Stripper, and Cable Ripper

#### 102 Pieces:

- 25 Yellow Wire Connectors
- 25 Red Wire Connectors
- 50 1/2" NM Plastic Staples
- 1 Roll Black Electrical Tape
- 1 Electrical Tester

#### **Value Kit Features:**

- 50 standard size wire connectors designed to connect two or more wires
- Black electrical tape designed for general purpose electrical applications
- · GB brand voltage tester
- 50 plastic staple for securing Romex, UF and other types of non-metallic cable

### 304 Piece Value Kit in Addition Includes:

- 200 of GB's top selling cable ties
- 2 versatile hand tools for stripping, cutting and ripping

| ITEM #  | ITEM DESCRIPTION               | UPC          | SIZE  |
|---------|--------------------------------|--------------|-------|
| EVK-002 | Electrical Value kit 102 Piece | 032076920494 | 102ct |
| EVK-003 | Electrical Value kit 304 Piece | 032076921026 | 304ct |