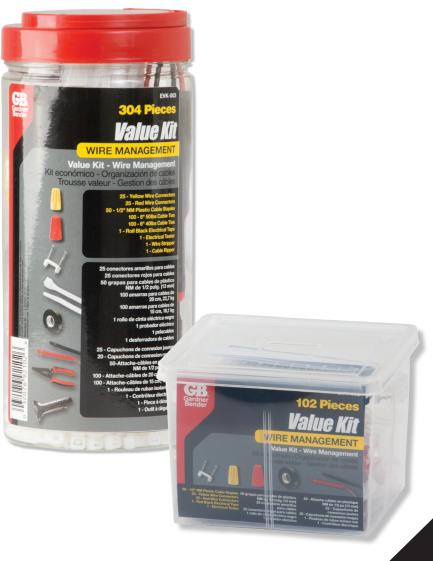

#### 304 Pieces:

- 25 Yellow Wire Connectors
- 25 Red Wire Connectors
- 50 1/2" NM Plastic Staples
- 100 8" 50Lb Single Lock Cable Ties
- 100 6" 40Lb Single Lock Cable Ties
- 1 Roll Black Electrical Tape
- 1 Electrical Tester, Wire Stripper, and Cable Ripper

#### 102 Pieces:

- 25 Yellow Wire Connectors
- 25 Red Wire Connectors
- 50 1/2" NM Plastic Staples
- 1 Roll Black Electrical Tape
- 1 Electrical Tester

### 304 Piece Value Kit in Addition Includes:

- 200 of GB's top selling cable ties
- 2 versatile hand tools for stripping, cutting and ripping

| ITEM #  | ITEM DESCRIPTION               | UPC          | SIZE  |
|---------|--------------------------------|--------------|-------|
| EVK-002 | Electrical Value kit 102 Piece | 032076920494 | 102ct |
| EVK-003 | Electrical Value kit 304 Piece | 032076921026 | 304ct |