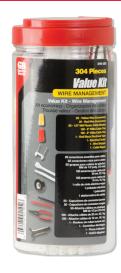

### 304 Piece Value Kit in Addition Includes:

- 200 of GB's top selling cable ties
- 2 versatile hand tools for stripping, cutting and ripping

| ITEM #  | ITEM DESCRIPTION               | UPC          | SIZE  |
|---------|--------------------------------|--------------|-------|
| EVK-002 | Electrical Value kit 102 Piece | 032076920494 | 102ct |
| EVK-003 | Electrical Value kit 304 Piece | 032076921026 | 304ct |

#### **EVK-003: 304 PIECES**