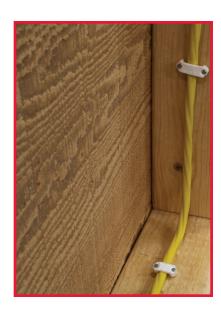

#### **Value Kit Features:**

- 50 standard size wire connectors designed to connect two or more wires
- Black electrical tape designed for general purpose electrical applications
- · GB brand voltage tester
- 50 plastic staple for securing Romex, UF and other types of non-metallic cable