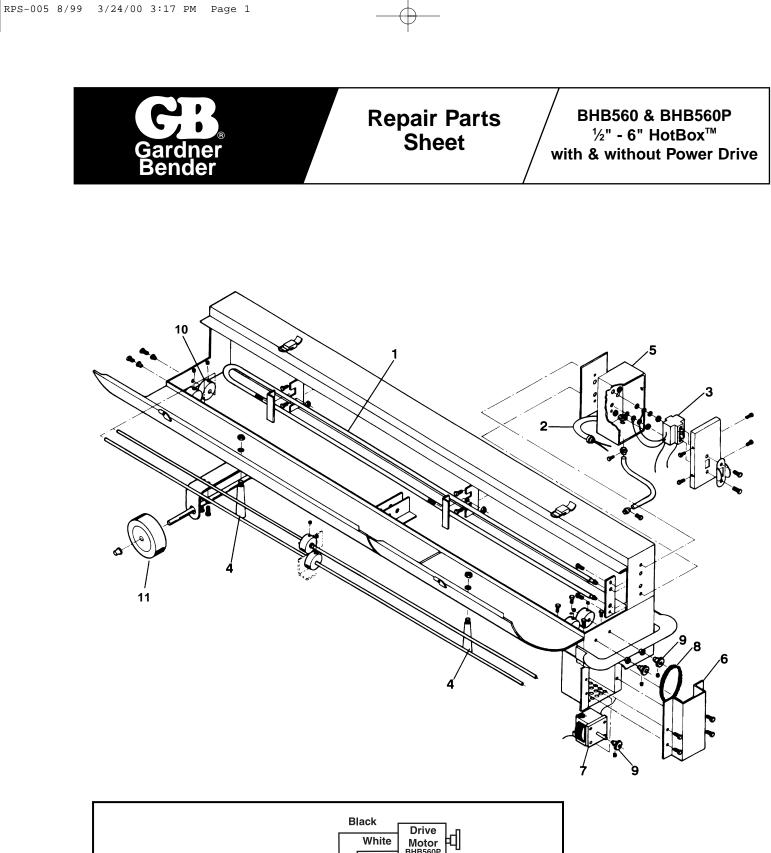

## **Repair Parts List for BHB560 and BHB560P**

| ltem   | -                       | Quantity    |              |              |
|--------|-------------------------|-------------|--------------|--------------|
| lumber | Description             | Part Number | BHB560       | BHB560P      |
| 1      | Heating Element Kit     | BHE560      | 1            | 1            |
|        | Included the following: |             |              |              |
|        | Insulator Pad           |             | 1            | 1            |
|        | Hex Nut, 1/4 - 20       |             | 2            | 2            |
|        | Lock-washer, #8         |             | 2            | 2            |
|        | Flat-washer, #8         |             | 4            | 4            |
| 2      | Power Cord Assembly     | BHB576      | 1            | 1            |
| 3      | Switch Assembly         | BHB577      | 1            | 1            |
|        | Included the following: | -           |              |              |
|        | Switch Guard Kit        |             | 1            | 1            |
| 4      | Handle Assembly         | BHB5605     | 2            | 2            |
| ·      | Included the following: | DIIDOOOO    | <i>L</i>     | 2            |
|        | Nut, 3/8                |             | 1            | 1            |
|        | Lock-washer, 3/8        |             | 1            | 1            |
| 5      | Motor Cover             | BHB579      | I            | 1            |
| 6      | Chain Guard Assembly    | BHB580      |              | 1            |
|        |                         |             |              |              |
| 7      | Motor Assembly          | BHB581      |              | 1            |
|        | Included the following: |             |              | 4            |
|        | Screw, #10-32 x 1/2     |             |              | 4            |
|        | Lock-washer, #10        |             |              | 4            |
| _      | Washer, #10             |             |              | 4            |
| 8      | Chain Assembly          | BHB582      |              | 1            |
|        | Included the following: |             |              |              |
|        | Connector Link          |             |              | 1            |
|        | Sprocket Assembly       |             |              | 3            |
|        | Collar Bushing          |             |              | 1            |
|        | Setscrew                |             |              | 1            |
| 9      | Roller Assembly         | BHB584      | 6            |              |
|        | Included the following: |             |              |              |
|        | Screw, 1/4-20 x 1 1/4   |             | 1 per roller |              |
|        | Lock-washer, 1/4        |             | 1 per roller |              |
|        | Washer, 1/4 Flat        |             | 1 per roller |              |
| 10     | Knurled Roller          | CBHB568     | 1            | 2            |
|        | Included the following: |             |              |              |
|        | Collar Bushing          |             |              | 1 per roller |
|        | Setscrew                |             |              | 1 per roller |
| 11     | Wheel Assembly          | BHB5601     | 2            | 2            |
|        | Included the following: |             | 2            | 2            |
|        | Push Nut                |             | 1 per wheel  | 1 per wheel  |
|        | F USIT INUL             |             | i hei mileel | i hei miieel |