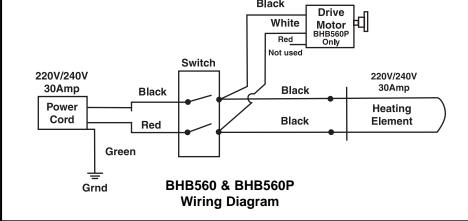

## **Repair Parts List for BHB560 and BHB560P**

| ltem   | -                       | Quantity    |              |              |
|--------|-------------------------|-------------|--------------|--------------|
| lumber | Description             | Part Number | BHB560       | BHB560P      |
| 1      | Heating Element Kit     | BHE560      | 1            | 1            |
|        | Included the following: |             |              |              |
|        | Insulator Pad           |             | 1            | 1            |
|        | Hex Nut, 1/4 - 20       |             | 2            | 2            |
|        | Lock-washer, #8         |             | 2            | 2            |
|        | Flat-washer, #8         |             | 4            | 4            |
| 2      | Power Cord Assembly     | BHB576      | 1            | 1            |
| 3      | Switch Assembly         | BHB577      | 1            | 1            |
|        | Included the following: | -           |              |              |
|        | Switch Guard Kit        |             | 1            | 1            |
| 4      | Handle Assembly         | BHB5605     | 2            | 2            |
| ·      | Included the following: | DIIDOOOO    | <i>L</i>     | 2            |
|        | Nut, 3/8                |             | 1            | 1            |
|        | Lock-washer, 3/8        |             | 1            | 1            |
| 5      | Motor Cover             | BHB579      | I            | 1            |
| 6      | Chain Guard Assembly    | BHB580      |              | 1            |
|        |                         |             |              |              |
| 7      | Motor Assembly          | BHB581      |              | 1            |
|        | Included the following: |             |              | 4            |
|        | Screw, #10-32 x 1/2     |             |              | 4            |
|        | Lock-washer, #10        |             |              | 4            |
| _      | Washer, #10             |             |              | 4            |
| 8      | Chain Assembly          | BHB582      |              | 1            |
|        | Included the following: |             |              |              |
|        | Connector Link          |             |              | 1            |
|        | Sprocket Assembly       |             |              | 3            |
|        | Collar Bushing          |             |              | 1            |
|        | Setscrew                |             |              | 1            |
| 9      | Roller Assembly         | BHB584      | 6            |              |
|        | Included the following: |             |              |              |
|        | Screw, 1/4-20 x 1 1/4   |             | 1 per roller |              |
|        | Lock-washer, 1/4        |             | 1 per roller |              |
|        | Washer, 1/4 Flat        |             | 1 per roller |              |
| 10     | Knurled Roller          | CBHB568     | 1            | 2            |
|        | Included the following: |             |              |              |
|        | Collar Bushing          |             |              | 1 per roller |
|        | Setscrew                |             |              | 1 per roller |
| 11     | Wheel Assembly          | BHB5601     | 2            | 2            |
|        | Included the following: |             | 2            | 2            |
|        | Push Nut                |             | 1 per wheel  | 1 per wheel  |
|        | F USIT INUL             |             | i hei mileel | i hei miieel |