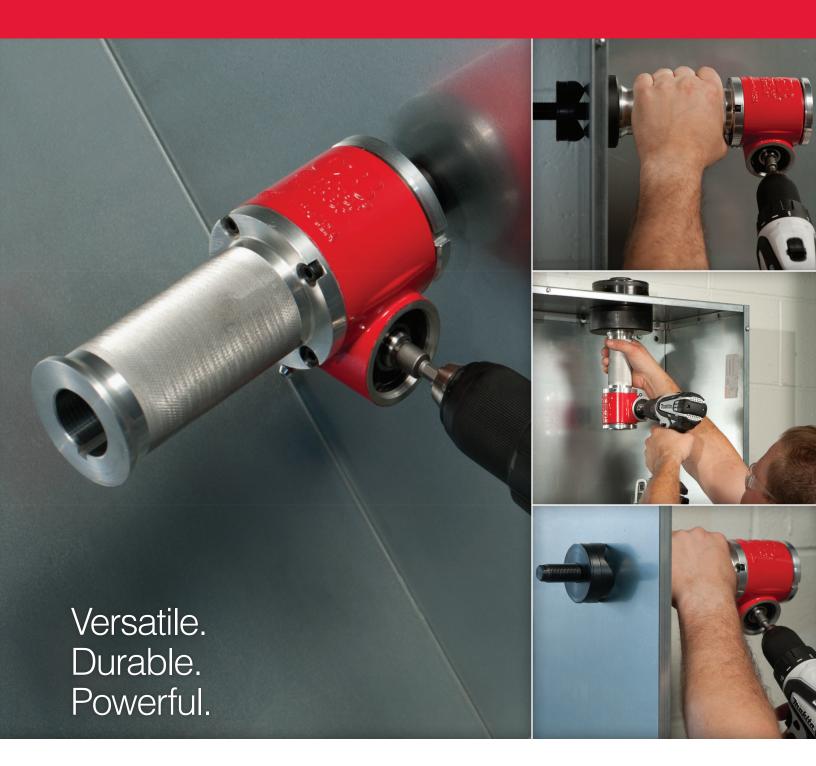

## Perfect for tight places

- Versatile: ready to use quickly in any environment with dual-drive functionality
- **Durable:** with precision gearing and an all metal housing, this driver was made with heavy-use in mind... *Jobsite STRONG*!
- **Powerful:** as an addition to your drill, it puts all the power to make clean holes right in your hands
- All of these Features mean increased productivity for the user.

The Gardner Bender mechanical driver is a compact, light-weight and field-serviceable knockout tool operated by a single person. Hydraulic drivers require hoses, seals, larger size tools and most need two people to operate.