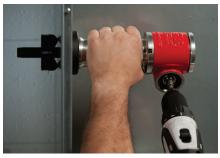

## Slug-Out<sup>™</sup> Knockout Mechanical Driver

Slug-Out Knockout Driver. Turn your ordinary everyday cordless drill into a powerful knockout driver. You win-with the versatile dual drive, durable all metal construction and powerful gear design! Save time, hassle and money, with Gardner Bender.

## Perfect for tight places

- Versatile: ready to use quickly in any environment with dual-drive functionality
- **Durable:** with precision gearing and an all metal housing, this driver was made with heavy-use in mind... *Jobsite STRONG*!
- **Powerful:** as an addition to your drill, it puts all the power to make clean holes right in your hands
- All of these Features mean increased productivity for the user.

The Gardner Bender mechanical driver is a compact, light-weight and field-serviceable knockout tool operated by a single person. Hydraulic drivers require hoses, seals, larger size tools and most need two people to operate.

3/8" Dual square drive

Self-centering punch and die

**Multiple angles** 

Gardner Bender N85 W12545 Westbrook Crossing Menomonee Falls, WI 53051 800.624.4320 800.799.3779 fax

gardnerbender.com

M¢.STERVOLT