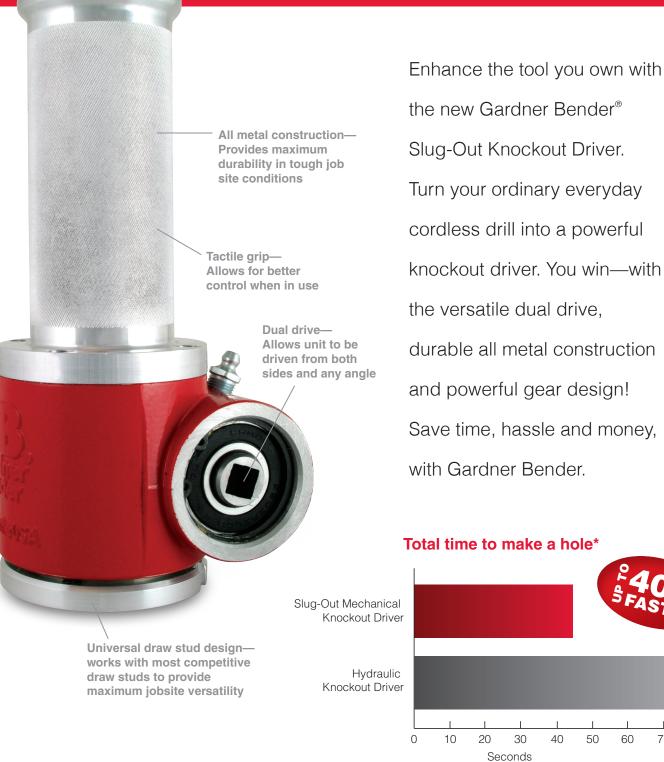

## Slug-Out<sup>™</sup> Knockout Mechanical Driver

Slug-Out Knockout Driver. Turn your ordinary everyday cordless drill into a powerful knockout driver. You win-with the versatile dual drive, durable all metal construction and powerful gear design! Save time, hassle and money, with Gardner Bender.

## Total time to make a hole\*

40

50

60

70

80

PATENT PENDING

800.624.4320 | GARDNER BENDER | slug-out.com

\* internal testing