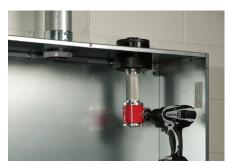

## Perfect for tight places

- Versatile: ready to use quickly in any environment with dual-drive functionality
- **Durable:** with precision gearing and an all metal housing, this driver was made with heavy-use in mind... *Jobsite STRONG*!
- **Powerful:** as an addition to your drill, it puts all the power to make clean holes right in your hands
- All of these Features mean increased productivity for the user.

The Gardner Bender mechanical driver is a compact, light-weight and field-serviceable knockout tool operated by a single person. Hydraulic drivers require hoses, seals, larger size tools and most need two people to operate.