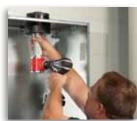

## NEW Slug-Out Knockout Driver

Enhance the tool you own with the new Gardner Bender® Slug-Out Knockout Driver. Turn your ordinary everyday cordless drill into a powerful knockout driver. You win—with the versatile dual drive, durable all metal construction and powerful gear design! Save time, hassle and money, with Gardner Bender.

Versatile. Durable. Powerful.