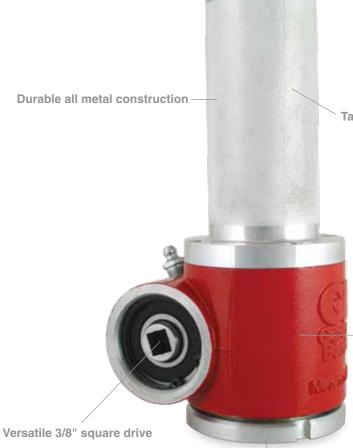

Tactile grip handle

Powerful metal gear drive

Standard draw stud receiver

## NEW Slug-Out Knockout Driver

Enhance the tool you own with the new Gardner Bender® Slug-Out Knockout Driver. Turn your ordinary everyday cordless drill into a powerful knockout driver. You win—with the versatile dual drive, durable all metal construction and powerful gear design! Save time, hassle and money, with Gardner Bender.

## **Features and Benefits:**

- Versatility: Works with any standard knockout set and draw stud
- Industry Leading Durability: Delivers superior life in the toughest applications
- Ease of Use: Dual drive allows you to drive from either side
- Serviceability: Field replaceable draw stud