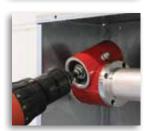

## NEW Slug-Out Knockout Driver

Enhance the tool you own with the new Gardner Bender® Slug-Out Knockout Driver. Turn your ordinary everyday cordless drill into a powerful knockout driver. You win—with the versatile dual drive, durable all metal construction and powerful gear design! Save time, hassle and money, with Gardner Bender.

## **Features and Benefits:**

- Versatility: Works with any standard knockout set and draw stud
- Industry Leading Durability: Delivers superior life in the toughest applications
- Ease of Use: Dual drive allows you to drive from either side
- Serviceability: Field replaceable draw stud