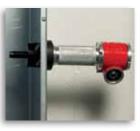

Tactile grip handle

Powerful metal gear drive

Standard draw stud receiver

## **Features and Benefits:**

- Versatility: Works with any standard knockout set and draw stud
- Industry Leading Durability: Delivers superior life in the toughest applications
- Ease of Use: Dual drive allows you to drive from either side
- Serviceability: Field replaceable draw stud