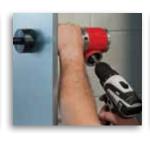

## NEW Slug-Out Knockout Driver

Enhance the tool you own with the new Gardner Bender® Slug-Out Knockout Driver. Turn your ordinary everyday cordless drill into a powerful knockout driver. You win—with the versatile dual drive, durable all metal construction and powerful gear design! Save time, hassle and money, with Gardner Bender.

Versatile. Durable. Powerful.