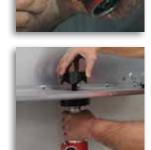

## NEW Slug-Out Knockout Driver

Enhance the tool you own with the new Gardner Bender® Slug-Out Knockout Driver. Turn your ordinary everyday cordless drill into a powerful knockout driver. You win—with the versatile dual drive, durable all metal construction and powerful gear design! Save time, hassle and money, with Gardner Bender.

## **Features and Benefits:**

- Versatility: Works with any standard knockout set and draw stud
- Industry Leading Durability: Delivers superior life in the toughest applications
- Ease of Use: Dual drive allows you to drive from either side
- Serviceability: Field replaceable draw stud