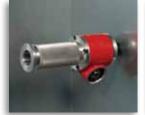

Tactile grip handle

Powerful metal gear drive

Standard draw stud receiver

## **Features and Benefits:**

- Versatility: Works with any standard knockout set and draw stud
- Industry Leading Durability: Delivers superior life in the toughest applications
- Ease of Use: Dual drive allows you to drive from either side
- Serviceability: Field replaceable draw stud