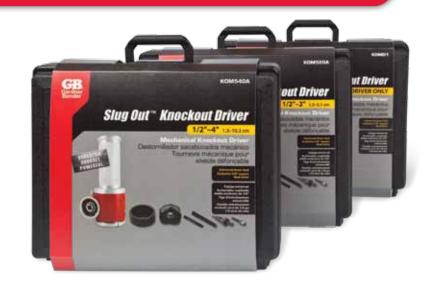

| Part #  | Description                                                                                                                | UPC          | Case L x W x H (in)     | Unit Weight |
|---------|----------------------------------------------------------------------------------------------------------------------------|--------------|-------------------------|-------------|
| KOMD1   | Slug-Out Knockout Driver<br>Includes: mechanical driver,<br>case and draw stud                                             | 032076911904 | 17-1/4 x 11-3/4 x 5-1/2 | 9.03 lbs    |
| KOM520A | Slug-Out Knockout Driver<br>Includes: mechanical driver,<br>1/2"–2" knockout set, adapter,<br>step bit, case and draw stud | 032076911911 | 17-1/4 x 11-3/4 x 5-1/2 | 14.08 lbs   |
| KOM540A | Slug-Out Knockout Driver<br>Includes: mechanical driver,<br>1/2"–4" knockout set, adapter,<br>step bit, case and draw stud | 032076911928 | 20-3/4 x 16 x 7-3/8     | 37.45 lbs   |