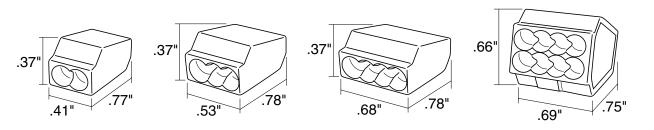

ner

| Ports | Part # | Pkg Qty | Wire Range                                               |
|-------|--------|---------|----------------------------------------------------------|
| 2     | 10-PC2 | 100/box |                                                          |
|       | 19-PC2 | 10/clam |                                                          |
| 3     | 10-PC3 | 100/box |                                                          |
|       | 19-PC2 | 10/clam | #22-#12 AWG Solid                                        |
| 4     | 10-PC4 | 100/box | <ul> <li>(connections rated at<br/>600V Max.)</li> </ul> |
|       | 19-PC2 | 10/clam | 000 V Wax.)                                              |
| 8     | 10-PC8 | 50/box  |                                                          |
|       | 19-PC8 | 10/clam |                                                          |