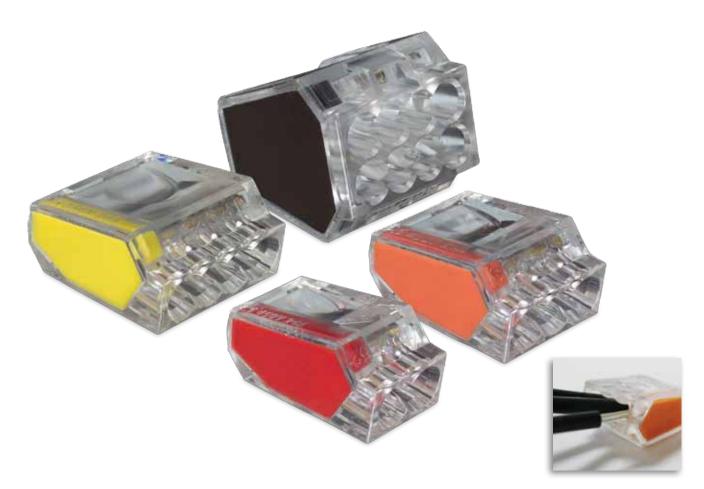

## **PushGard<sup>™</sup> Connectors**

Simple, Secure, and Easy to Use alternative to traditional twist-on connectors.

## **Great for:**

- Remodel Projects
- DIY Projects
- Light Fixtures
- Ceiling Fans
- Outlets
- Switches & Dimmer Controls

PushGard<sup>™</sup> Connectors

- Easy to Understand—2 ports connect 2 wires, 3 ports connect 3 wires etc.
- · Fast Installation—Strip wire and insert into connector—No twisting or taping required
- · Secure connections—Stainless steel springs firmly grip wires and restrict pull out
- Confident Connections—Continuity test point for easy voltage checks (3, 4, & 8 port connectors only)
- Simple Corrections—Remove wire from the connector with a left to right twist and pull and rewire
- Quick Identification—Clear polycarbonate shells with color coded side panels provide connection verification and identification
- Rated for 600V max in building wire or 1000V max in lighting fixtures & luminaires
- Use with Solid Copper Wire from #22–#12 AWG
- UL Listed