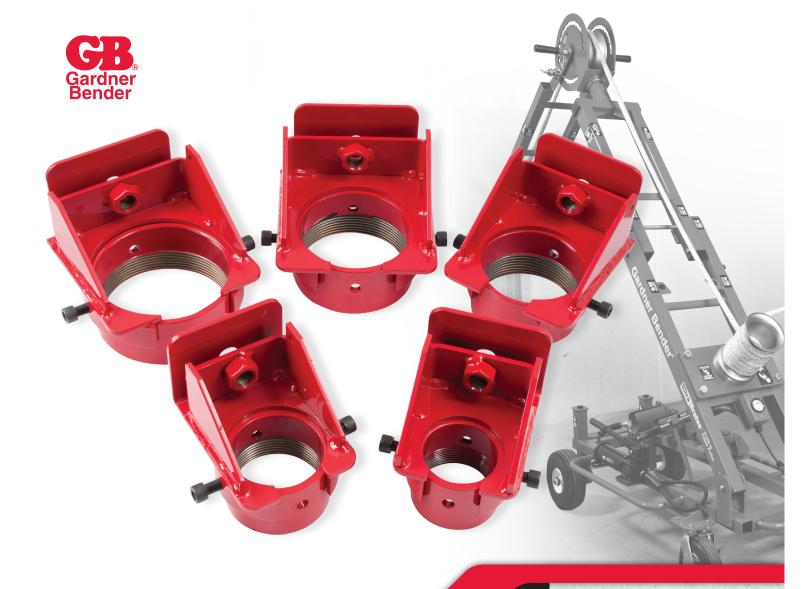

## **NEW** Ultra Brutus™ External **Conduit Adaptors**

Proud to announce the availability of External Conduit Adaptors to be used on the Ultra Brutus™ 10,000 lb. Cable Puller! The external adapter design ensures adaptor does not impede the cable during the pulling process.

| Part #   | Description                     |
|----------|---------------------------------|
| CP10-220 | 2" External Conduit Adaptor     |
| CP10-219 | 2-1/2" External Conduit Adaptor |
| CP10-218 | 3" External Conduit Adaptor     |
| CP10-217 | 3-1/2" External Conduit Adaptor |
| CP10-188 | 4" External Conduit Adaptor     |

## **Features and Benefits:**

- Threaded adaptor collar externally screws onto conduit to ensure adaptor does not impede the cable during the pulling process.
- Three head screws included to allow for secure mount to adaptor collar.
- Adaptor collar design allows for hand tool to easily tighten/ loosen adaptor collar to the conduit pipe.