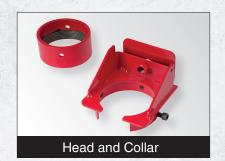

## **Features and Benefits:**

- Threaded adaptor collar externally screws onto conduit to ensure adaptor does not impede the cable during the pulling process.
- Three head screws included to allow for secure mount to adaptor collar.
- Adaptor collar design allows for hand tool to easily tighten/ loosen adaptor collar to the conduit pipe.