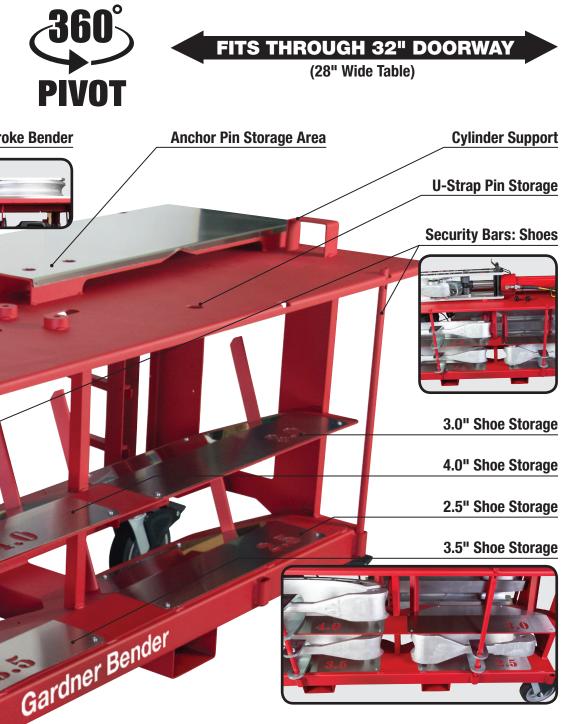

When one job is complete, the Mobile Bend-Mate<sup>™</sup> makes it easy to move from one location to the next. Four heavy duty swivel casters pivot in any direction to help you wheel the entire system just about anywhere since it fits through a standard 32" doorway. Built-in forklift pockets are available for lifting on all four sides.

#### **Benefits and Features:**

2.5" Follow Bar Storage

3.0" Follow Bar Storage

3.5" Follow Bar Storage

4.0" Follow Bar Storage

Ultra Eegor<sup>™</sup> Long Stroke Bender

Hydraulic Pump Storage

**Security Bar: Follow Bar** 

Work/Bending Area

**Pivot Pin Storage** 

Front Swivel Casters With Foot Lock

#### Forklift Pockets (All Four Sides)

**Redesigned Bend Labels** For Easy Readability