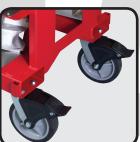

When one job is complete, the Mobile Bend-Mate<sup>™</sup> makes it easy to move from one location to the next. Four heavy duty swivel casters pivot in any direction to help you wheel the entire system just about anywhere since it fits through a standard 32" doorway. Built-in forklift pockets are available for lifting on all four sides.

Work/Bending Area

**Pivot Pin Storage** 

Front Swivel Casters With Foot Lock