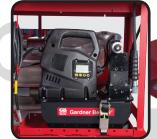

#### **Benefits and Features:**

2.5" Follow Bar Storage

3.0" Follow Bar Storage

3.5" Follow Bar Storage

4.0" Follow Bar Storage

Ultra Eegor<sup>™</sup> Long Stroke Bender

Hydraulic Pump Storage

**Security Bar: Follow Bar** 

Work/Bending Area

**Pivot Pin Storage** 

Front Swivel Casters With Foot Lock

#### Forklift Pockets (All Four Sides)

**Redesigned Bend Labels** For Easy Readability