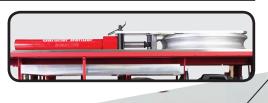

#### **NEW PRODUCT: Ultra Eegor Mobile Bend-Mate**<sup>™</sup>

The new Mobile Bend-Mate™ system empowers one person to setup, operate and finish a job faster than ever. As soon as you're ready, lock down the wheels and get to work. You have everything you need at your fingertips. All bending shoes, follow bars and pump are integrated into a unique design - even the hydraulic hoses are pre-installed and routed - to optimize setup and teardown time on the job site.

When one job is complete, the Mobile Bend-Mate<sup>™</sup> makes it easy to move from one location to the next. Four heavy duty swivel casters pivot in any direction to help you wheel the entire system just about anywhere since it fits through a standard 32" doorway. Built-in forklift pockets are available for lifting on all four sides.

At the end of the work day, the Mobile Bend-Mate™ is designed so you can easily secure shoes, follow bars, pump and bender for overnight storage on the job site.