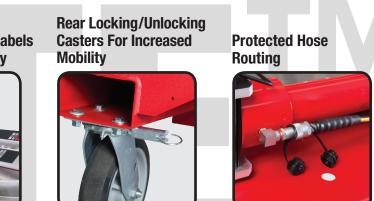

When one job is complete, the Mobile Bend-Mate<sup>™</sup> makes it easy to move from one location to the next. Four heavy duty swivel casters pivot in any direction to help you wheel the entire system just about anywhere since it fits through a standard 32" doorway. Built-in forklift pockets are available for lifting on all four sides.

Work/Bending Area

**Pivot Pin Storage** 

Front Swivel Casters With Foot Lock

#### Forklift Pockets (All Four Sides)

**Redesigned Bend Labels** For Easy Readability