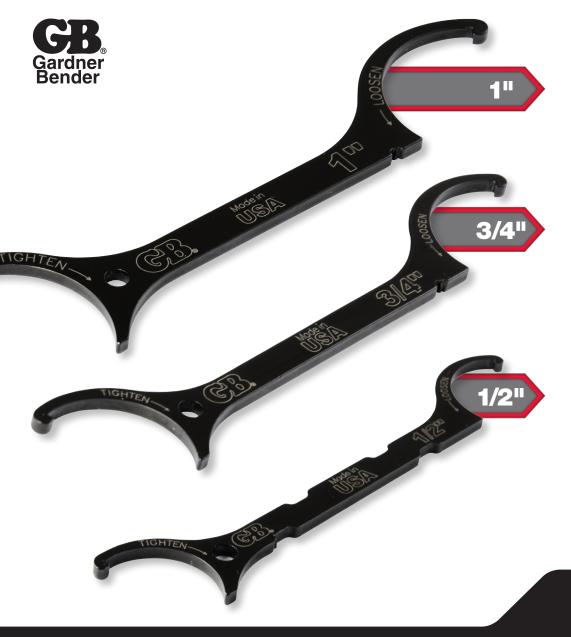

- Thin arms allow access in tight locations.
- Clearly marked tighten and loosen sides.
- Available in three different sizes: ½ inch, ¾ inch, and 1 inch.
- Thin enough to get into any tight spaces but strong enough to get the job done

### **Work Efficiently and with Ease**

- Durable steel construction
- Thin design allows easy maneuvering in tight locations
- Hooked tip latches onto locknut and maximizes turning leverage
- Etched markings allow for easy identification
- Three different sizes to fit every need