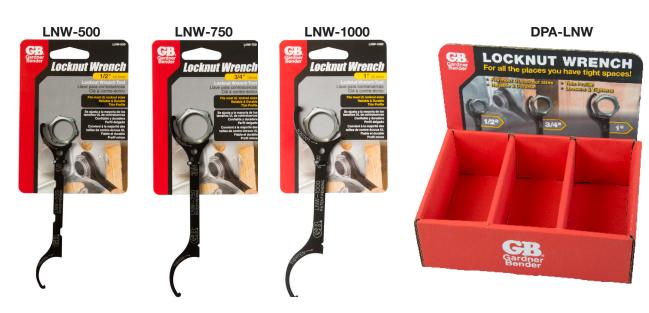

#### **Master Merchandising**

The Locknut Wrench packaging clearly states unique attributes to increase consumer awareness. Multiple merchandising opportunities can be utilized to fit your store needs. Our lineup includes a single carded version with clip strips of our three sizes ½ inch, ¾ inch, and 1 inch, a counter display that calls out unique features of this essential tool, bulk orders to refill displays, and a kit with all three sizes. Having the Locknut Wrench in your store will drive incremental sales and provide your customers with a unique easy to use tool essential for every day jobs.

| GB SKU    | UPC          | DESCRIPTION                                             | MASTER PACK<br>QTY |
|-----------|--------------|---------------------------------------------------------|--------------------|
| LNW-500   | 032076920159 | Carded 10 Count - Including Clip Strips, 1/2" Lock Nuts | 10                 |
| LNW-750   | 032076920166 | Carded 10 Count - Including Clip Strips, 3/4" Lock Nuts | 10                 |
| LNW-1000  | 032076920418 | Carded 10 Count - Including Clip Strips, 1" Lock Nuts   | 10                 |
| DPA-LNW   | 032076920982 | Locknut Counter Display                                 | 60                 |
| LNW-500B  | 032076920920 | Bulk Pack 20 Count - Refill Display, 1/2" Lock Nuts     | 20                 |
| LNW-750B  | 032076920944 | Bulk Pack 20 Count - Refill Display, 3/4" Lock Nuts     | 20                 |
| LNW-1000B | 032076920968 | Bulk Pack 20 Count - Refill Display, 1" Lock Nuts       | 20                 |