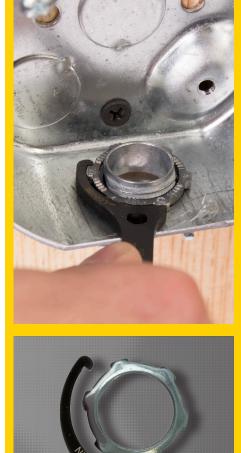

# LOCKNUT Wrench For all the places you have tight spaces!

The Locknut Wrench, a new Gardner Bender innovation, has been designed to end frustration! It's the perfect tool for locknut operation. It fits the majority of UL locknuts and with its thin profile, makes those normally tight spaces a thing of the past. It can be used to loosen or tighten a locknut by rotating the wrench in the direction of the arrows marked on both ends. It's reliable and durable. The perfect addition to any tool box!

### **Work Efficiently and with Ease**

- Durable steel construction
- Thin design allows easy maneuvering in tight locations
- Hooked tip latches onto locknut and maximizes turning leverage
- Etched markings allow for easy identification
- Three different sizes to fit every need