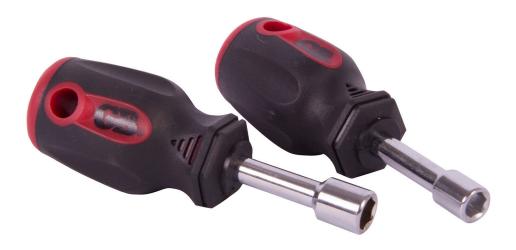

# Stubby Nutdriver Set

Tightening and loosening bolts and nuts just got easier! The Gardner Bender Stubby Nutdriver Set includes 1/4" and 5/16" nut drivers in one convenient package. Both tools have corrosion resistant chrome plated shafts and a magnetized tip with a hollow shaft to facilitate working with long bolts or threaded rod. We have also added easy identification to the set with driver sizes and type clearly marked and readable on the end of the handle. This is perfect for even the messiest of tool bags. Lastly, the nut drivers in this set each have a cushioned handle for comfortable all-day use. You can't go wrong with this fantastic new duo.

#### **Features:**

- Hollow shaft for screw clearance
- Handle end marked for easy identification
- Corrosion-resistant chrome plated finish
- Magnetized tip
- Comfortable cushion grip handles