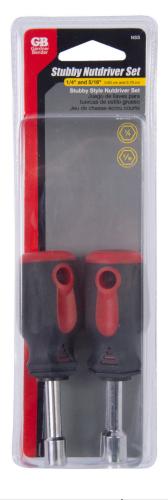

1/4" and 5/16" 0.63 cm and 0.79 cm

# Stubby Nutdriver Set

Tightening and loosening bolts and nuts just got easier! The Gardner Bender Stubby Nutdriver Set includes 1/4" and 5/16" nut drivers in one convenient package. Both tools have corrosion resistant chrome plated shafts and a magnetized tip with a hollow shaft to facilitate working with long bolts or threaded rod. We have also added easy identification to the set with driver sizes and type clearly marked and readable on the end of the handle. This is perfect for even the messiest of tool bags. Lastly, the nut drivers in this set each have a cushioned handle for comfortable all-day use. You can't go wrong with this fantastic new duo.

| Item # | Item Description                     | UPC          | Size                                | Qty/Clam | Qty/Master         |
|--------|--------------------------------------|--------------|-------------------------------------|----------|--------------------|
| NSS    | Stubby Nut Drivers<br>1/4" and 5/16" | 032076936679 | 1/4" (.63 cm) and<br>5/16" (.79 cm) | 2/Clam   | 5 Clams/<br>Master |