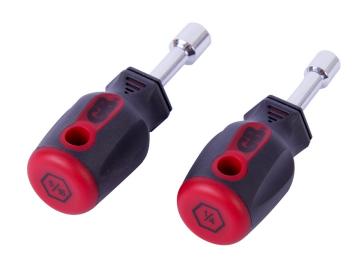

# Stubby Nutdriver Set

Tightening and loosening bolts and nuts just got easier! The Gardner Bender Stubby Nutdriver Set includes 1/4" and 5/16" nut drivers in one convenient package. Both tools have corrosion resistant chrome plated shafts and a magnetized tip with a hollow shaft to facilitate working with long bolts or threaded rod. We have also added easy identification to the set with driver sizes and type clearly marked and readable on the end of the handle. This is perfect for even the messiest of tool bags. Lastly, the nut drivers in this set each have a cushioned handle for comfortable all-day use. You can't go wrong with this fantastic new duo.

#### **Features:**

- Hollow shaft for screw clearance
- Handle end marked for easy identification
- Corrosion-resistant chrome plated finish
- Magnetized tip
- Comfortable cushion grip handles

### **Features:**

- Hollow shaft for screw clearance
- Handle end marked for easy identification
- Corrosion-resistant chrome plated finish
- Magnetized tip
- Comfortable cushion grip handles

Stubby nut drivers are great for working in close quarters!