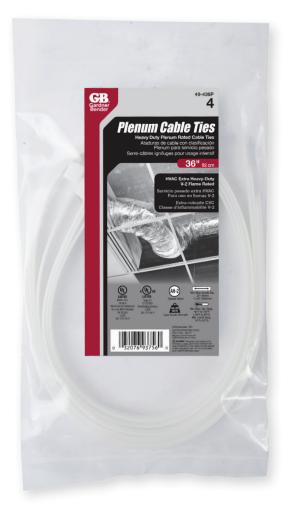

#### **Features**

- 36" and 48" length
- 180lb(800N) Tensile Strength
- Temp Rating: -40°F to 185°F (-40°C to 85°C)
- AH-2 Plenum Rated
- V-2 Flame Rated
- UL listed

| ITEM #  | UPC          | ITEM DECRIPTION                                    | LENGTH | QTY. PER BAG | QTY. PER MASTER |
|---------|--------------|----------------------------------------------------|--------|--------------|-----------------|
| 49-436P | 032076937560 | Cable Tie, Heavy Duty, Plenum, 36", 180lb, Natural | 36"    | 4            | 10              |
| 49-448P | 032076937591 | Cable Tie, Heavy Duty, Plenum, 48", 180lb, Natural | 36"    | 4            | 10              |
| 49-536P | 032076937577 | Cable Tie, Heavy Duty, Plenum, 36", 180lb, Natural | 36"    | 25           | 10              |
| 49-548P | 032076937584 | Cable Tie, Heavy Duty, Plenum, 48", 180lb, Natural | 36"    | 25           | 10              |