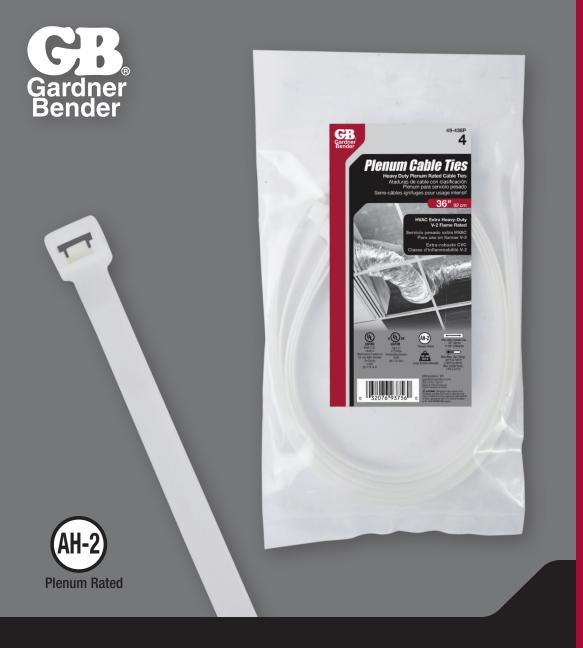

## Plenum Cable Ties

Most commonly used in plumbing; electrical (low and high voltage), heating or air conditioning (HVAC) applications where ductwork or plenum cable (CAT5) is being installed in dropped ceilings or below raised floors. Other applications that may require plenum include fire alarms and security safety systems, computer installations and network cabling. Our plenum cable ties are made of a specialized nylon that is self-extinguishing and releases non-toxic fumes in the event of a fire, which makes our plenum cable ties paramount for reducing risk in air handling spaces.

### **FEATURES**

- HVAC Extra Heavy-Duty
- AH-2 Plenum Rated
- V-2 Flame Rated
- 36" and 48" length

# **NEW Plenum Cable Ties**