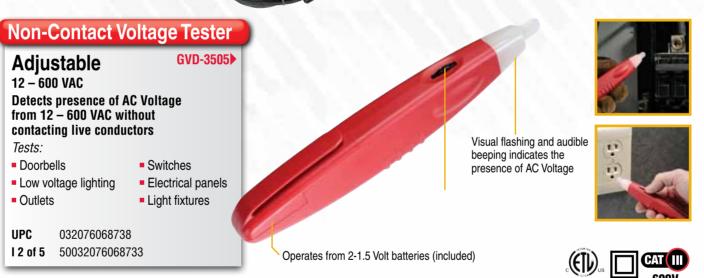

## **Electrical Testers**

(CIRCUIT A LEET I

Non-contact Voltage Teste

Detects presence of

Circuit breaker panels

032076068400 I 2 of 5 50032076068405

Tests

Outlets Switches

Wiring

Light fixtures

AC Voltage from 50-600 VAC

without contacting live conductor