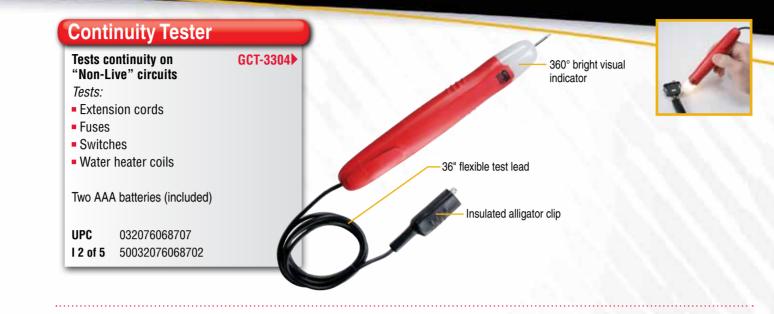

- Alarm systems
- Automotive 12 V DC and 36 V DC

032076068684 **12 of 5** 50032076068689











### Voltage Tester

80-250VAC/DC Indicates the presence of AC or DC voltage:

Tests:

- DC motors
- Switches
- Outlets

032076068417 **I 2 of 5** 50032076068412



## **Electrical Testers**

(CIRCUIT A LEET I

Non-contact Voltage Teste

Detects presence of

Circuit breaker panels

032076068400 I 2 of 5 50032076068405

Tests

Outlets Switches

Wiring

Light fixtures

AC Voltage from 50-600 VAC

without contacting live conductor







# **Electrical Testers**

Tests:

Panels













### **Electrical Testers**

## **Electrical Testers**

120 VAC 60 Hz

for proper wiring

Standard outlets Extension cords

UPC

**Tests standard 3-prong outlets** 

032076068431 I 2 of 5 50032076068436











# GB Electrical Testers



Gardner Benders' upgraded family of electrical testers make quick work out of any electrical project.