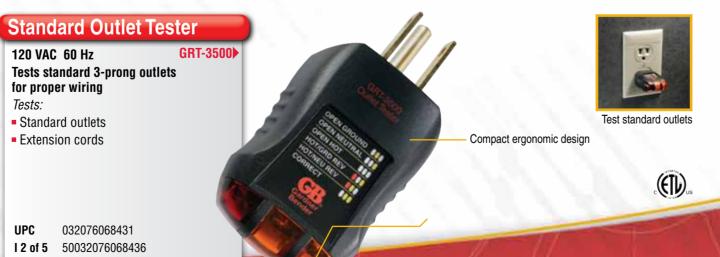

## **Electrical Testers**

120 VAC 60 Hz

for proper wiring

Standard outlets Extension cords

UPC

**Tests standard 3-prong outlets** 

032076068431 I 2 of 5 50032076068436