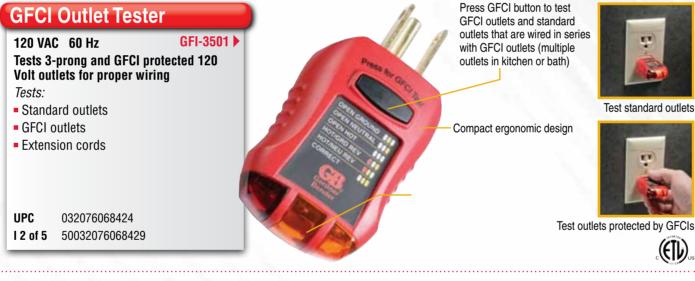

## **Electrical Testers**

120 VAC 60 Hz

for proper wiring

Standard outlets Extension cords

UPC

**Tests standard 3-prong outlets** 

032076068431 I 2 of 5 50032076068436