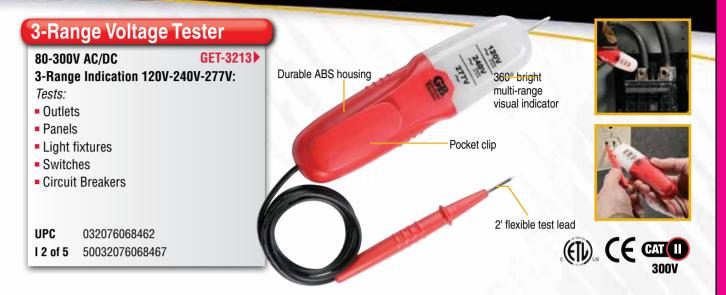

### Voltage Tester

80-250VAC/DC Indicates the presence of AC or DC voltage:

Tests:

- DC motors
- Switches
- Outlets

032076068417 **I 2 of 5** 50032076068412