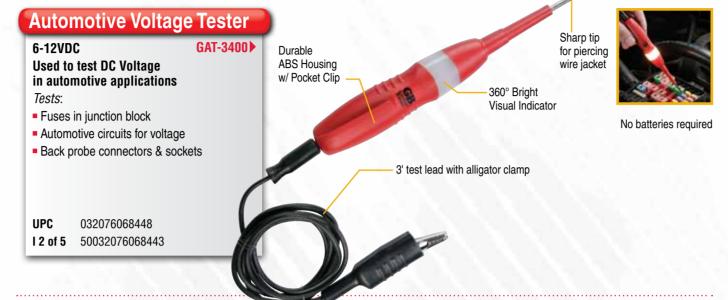

oducts carry these same agency approvals. Please note the proper rating and agency approval by referring to either this

#### Low Voltage Tester

#### 5-50 VAC/DC 50-60 Hz Indicates AC/DC Low Voltage

- Low volt outdoor lighting
- Low volt control panels
- Doorbells
- Alarm systems
- Automotive 12 V DC and 36 V DC

032076068684 **12 of 5** 50032076068689











### Voltage Tester

80-250VAC/DC Indicates the presence of AC or DC voltage:

Tests:

- DC motors
- Switches
- Outlets

032076068417 **I 2 of 5** 50032076068412



## **Electrical Testers**

(CIRCUIT A LEET I

Non-contact Voltage Teste

Detects presence of

Circuit breaker panels

032076068400 I 2 of 5 50032076068405

Tests

Outlets Switches

Wiring

Light fixtures

AC Voltage from 50-600 VAC

without contacting live conductor







# **Electrical Testers**

Tests:

Panels













### **Electrical Testers**

## **Electrical Testers**

120 VAC 60 Hz

for proper wiring

Standard outlets Extension cords

UPC

**Tests standard 3-prong outlets** 

032076068431 I 2 of 5 50032076068436











# GB Electrical Testers



Gardner Benders' upgraded family of electrical testers make quick work out of any electrical project.