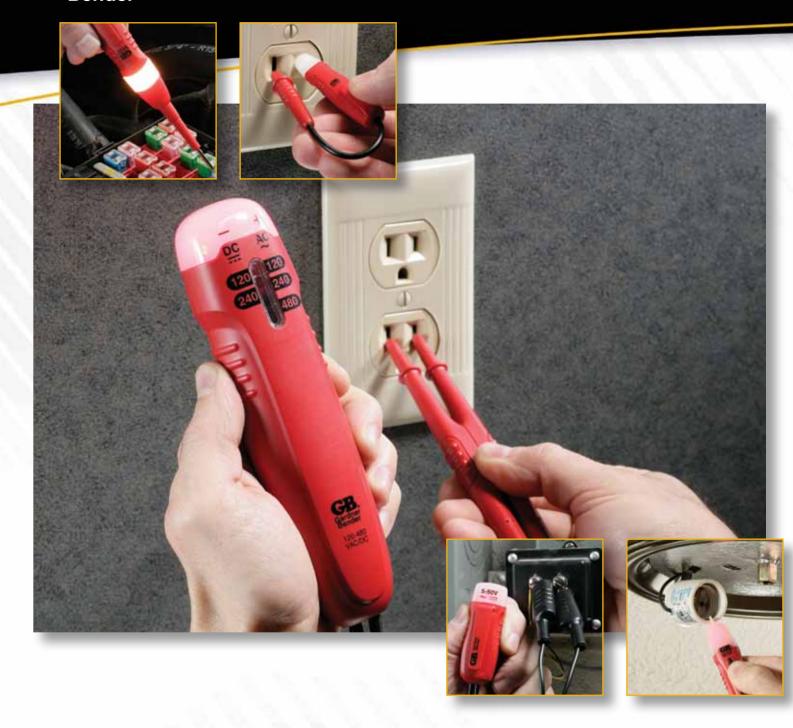

#### 5-50 VAC/DC 50-60 Hz Indicates AC/DC Low Voltage

- Low volt outdoor lighting
- Low volt control panels
- Doorbells
- Alarm systems
- Automotive 12 V DC and 36 V DC

032076068684 **12 of 5** 50032076068689

### Voltage Tester

80-250VAC/DC Indicates the presence of AC or DC voltage:

Tests:

- DC motors
- Switches
- Outlets

032076068417 **I 2 of 5** 50032076068412