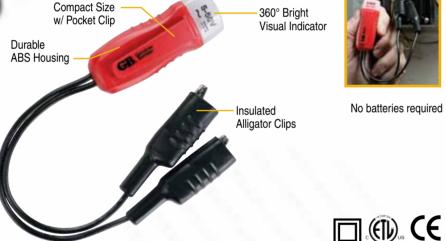

#### 5-50 VAC/DC 50-60 Hz Indicates AC/DC Low Voltage

- Low volt outdoor lighting
- Low volt control panels
- Doorbells
- Alarm systems
- Automotive 12 V DC and 36 V DC

032076068684 **12 of 5** 50032076068689