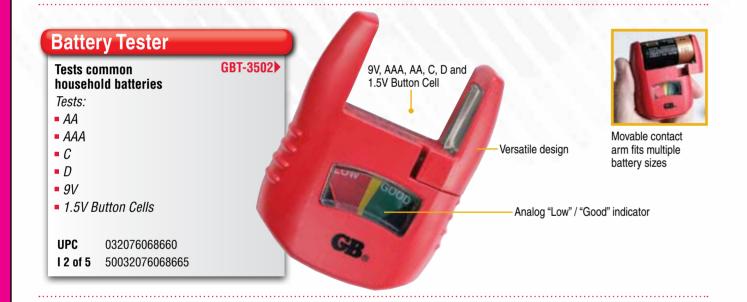

s
- Alarm systems
- Automotive 12 V DC and 36 V DC

032076068684 **12 of 5** 50032076068689











### Voltage Tester

80-250VAC/DC Indicates the presence of AC or DC voltage:

Tests:

- DC motors
- Switches
- Outlets

032076068417 **I 2 of 5** 50032076068412



## **Electrical Testers**

(CIRCUIT A LEET I

Non-contact Voltage Teste

Detects presence of

Circuit breaker panels

032076068400 I 2 of 5 50032076068405

Tests

Outlets Switches

Wiring

Light fixtures

AC Voltage from 50-600 VAC

without contacting live conductor







# **Electrical Testers**

Tests:

Panels













### **Electrical Testers**

## **Electrical Testers**

120 VAC 60 Hz

for proper wiring

Standard outlets Extension cords

UPC

**Tests standard 3-prong outlets** 

032076068431 I 2 of 5 50032076068436











# GB Electrical Testers



Gardner Benders' upgraded family of electrical testers make quick work out of any electrical project.