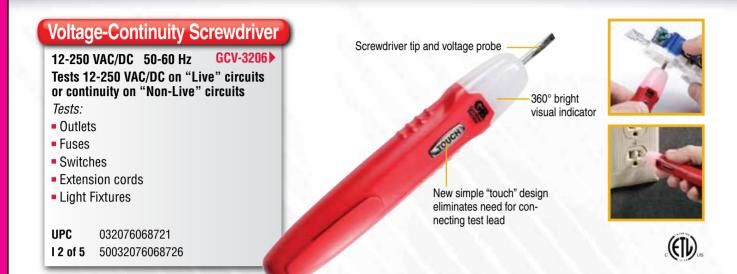

lls
- Alarm systems
- Automotive 12 V DC and 36 V DC

032076068684 **12 of 5** 50032076068689











### Voltage Tester

80-250VAC/DC Indicates the presence of AC or DC voltage:

Tests:

- DC motors
- Switches
- Outlets

032076068417 **I 2 of 5** 50032076068412



## **Electrical Testers**

(CIRCUIT A LEET I

Non-contact Voltage Teste

Detects presence of

Circuit breaker panels

032076068400 I 2 of 5 50032076068405

Tests

Outlets Switches

Wiring

Light fixtures

AC Voltage from 50-600 VAC

without contacting live conductor







# **Electrical Testers**

Tests:

Panels













### **Electrical Testers**

## **Electrical Testers**

120 VAC 60 Hz

for proper wiring

Standard outlets Extension cords

UPC

**Tests standard 3-prong outlets** 

032076068431 I 2 of 5 50032076068436











# GB Electrical Testers



Gardner Benders' upgraded family of electrical testers make quick work out of any electrical project.