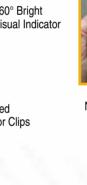

### Voltage Tester

80-250VAC/DC Indicates the presence of AC or DC voltage:

Tests:

- DC motors
- Switches
- Outlets

032076068417 **I 2 of 5** 50032076068412