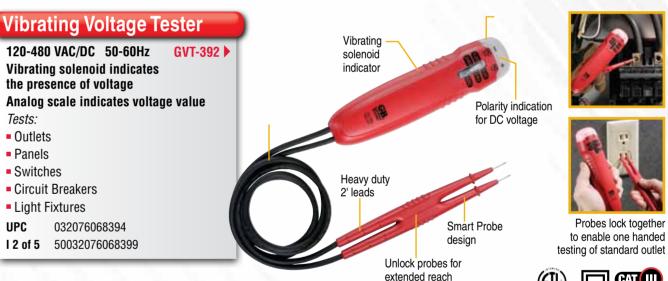

ote the proper rating and agency approval by referring to either this

#### Low Voltage Tester

#### 5-50 VAC/DC 50-60 Hz Indicates AC/DC Low Voltage

- Low volt outdoor lighting
- Low volt control panels
- Doorbells
- Alarm systems
- Automotive 12 V DC and 36 V DC

032076068684 **12 of 5** 50032076068689











### Voltage Tester

80-250VAC/DC Indicates the presence of AC or DC voltage:

Tests:

- DC motors
- Switches
- Outlets

032076068417 **I 2 of 5** 50032076068412



## **Electrical Testers**

(CIRCUIT A LEET I

Non-contact Voltage Teste

Detects presence of

Circuit breaker panels

032076068400 I 2 of 5 50032076068405

Tests

Outlets Switches

Wiring

Light fixtures

AC Voltage from 50-600 VAC

without contacting live conductor







# **Electrical Testers**

Tests:

Panels













### **Electrical Testers**

## **Electrical Testers**

120 VAC 60 Hz

for proper wiring

Standard outlets Extension cords

UPC

**Tests standard 3-prong outlets** 

032076068431 I 2 of 5 50032076068436











# GB Electrical Testers



Gardner Benders' upgraded family of electrical testers make quick work out of any electrical project.