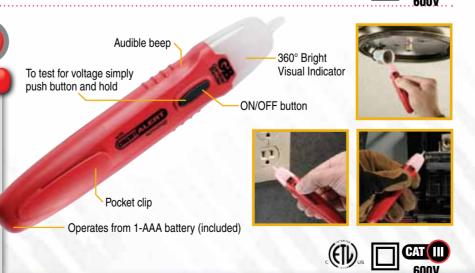

## **Electrical Testers**

(CIRCUIT A LEET I

Non-contact Voltage Teste

Detects presence of

Circuit breaker panels

032076068400 I 2 of 5 50032076068405

Tests

Outlets Switches

Wiring

Light fixtures

AC Voltage from 50-600 VAC

without contacting live conductor