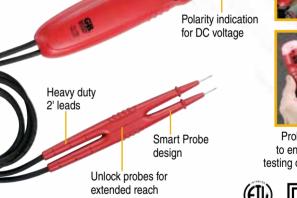

### Voltage Tester

80-250VAC/DC Indicates the presence of AC or DC voltage:

Tests:

- DC motors
- Switches
- Outlets

032076068417 **I 2 of 5** 50032076068412