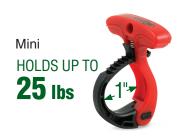

## **Organize, Carry & Store:**

- Cables
- Sports Equipment
- Hoses
- Wire
- Rope
- Household Appliances
- Cords
- The applications are endless!
- Tools

Developed in response to customer demand, Park Power® has expanded the Cable Wraptor® design to three different sizes to tailor to your cable organization needs. From the mini Wraptor which carries up to 25 lbs. to the XL Wraptor that carries up to 150 lbs., there are many practical uses for this innovative product. Organizing that tangled mess of cords, hoses, or chains will be simple when you utilize the features of the Cable Wraptor®.