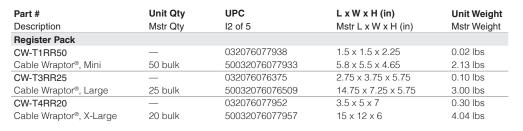

Developed in response to customer demand, Park Power® has expanded the Cable Wraptor® design to three different sizes to tailor to your cable organization needs. From the mini Wraptor which carries up to 25 lbs. to the XL Wraptor that carries up to 150 lbs., there are many practical uses for this innovative product. Organizing that tangled mess of cords, hoses, or chains will be simple when you utilize the features of the Cable Wraptor®.





Cable Tie Looping Hole



Stainless Steel Hinge

 $\bigoplus$ 

Simple Design. Endless Solutions.





## **All Terrain Merchandising**

Cable Wraptor® packaging and merchandisers feature full-color eye-catching product-in-use photographs which allow features and benefits to be quickly communicated through pictures.



Large HOLDS UP TO 100 lbs











800.307.6702 | Milwaukee, WI | marinco.com