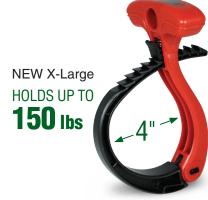

## **Organize, Carry & Store:**

- Cables
- Sports Equipment
- Hoses
- Wire
- Rope
- Household Appliances
- Cords
- The applications are endless!
- Tools

Developed in response to customer demand, Park Power® has expanded the Cable Wraptor® design to three different sizes to tailor to your cable organization needs. From the mini Wraptor which carries up to 25 lbs. to the XL Wraptor that carries up to 150 lbs., there are many practical uses for this innovative product. Organizing that tangled mess of cords, hoses, or chains will be simple when you utilize the features of the Cable Wraptor®.