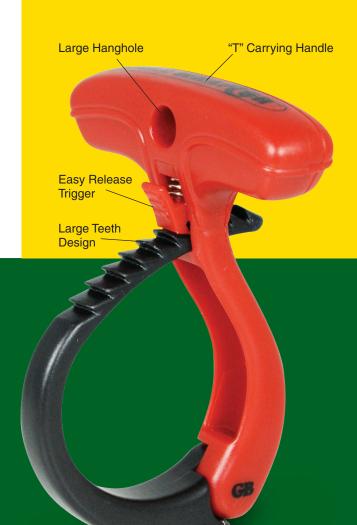

## **Organize, Carry & Store:**

- Cables
- Sports Equipment
- Hoses
- Wire
- Rope
- Household Appliances
- Cords
- The applications are endless!
- Tools

Developed in response to customer demand, Park Power® has expanded the Cable Wraptor® design to three different sizes to tailor to your cable organization needs. From the mini Wraptor which carries up to 25 lbs. to the XL Wraptor that carries up to 150 lbs., there are many practical uses for this innovative product. Organizing that tangled mess of cords, hoses, or chains will be simple when you utilize the features of the Cable Wraptor®.

Large HOLDS UP TO 100 lbs

800.307.6702 | Milwaukee, WI | marinco.com