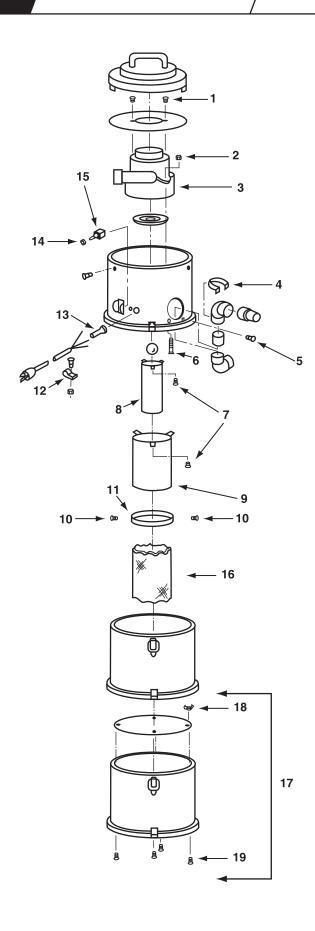

## **Repair Parts List**

Super Ultra Blo-Vac<sup>™</sup> Model BV208DA

| Item Number     | Part Number | Description              | Qty. |
|-----------------|-------------|--------------------------|------|
| 1523 Power Unit |             |                          |      |
| 1               | 934271      | Screw                    | 1    |
| 2               | 935025      | Nut Self-Locking         | 1    |
| 3               | 930025      | Motor-BV308D             | 1    |
| 4               | 948606      | Pipe Strap               | 1    |
| 5               | 934027      | Screw                    | 1    |
| 6               | 934148      | Screw-Motor              | 1    |
| 7               | 934049      | Screw                    | 2    |
| 8               | 948671      | Float Guide Tube         | 1    |
| 9               | 948679      | Filter Screen            | 1    |
| 10              | 934027      | Screw                    | 2    |
| 11              | 948574      | Filter Screen Bottom     | 1    |
| 12              | 932068      | Cord Clamp               | 1    |
| 13              | 943011      | Cord Bushing             | 1    |
| 14              | 935164      | Retaining Nut            | 1    |
| 15              | 932243      | Switch                   | 1    |
| 16              | JV210       | Filter Bag               | 1    |
| 17              | 1520        | Tool Storage Compartment | 1    |
| 18              | 935031      | Wing Nut                 | 1    |
| 19              | 934027      | Screw                    | 1    |
|                 |             |                          |      |