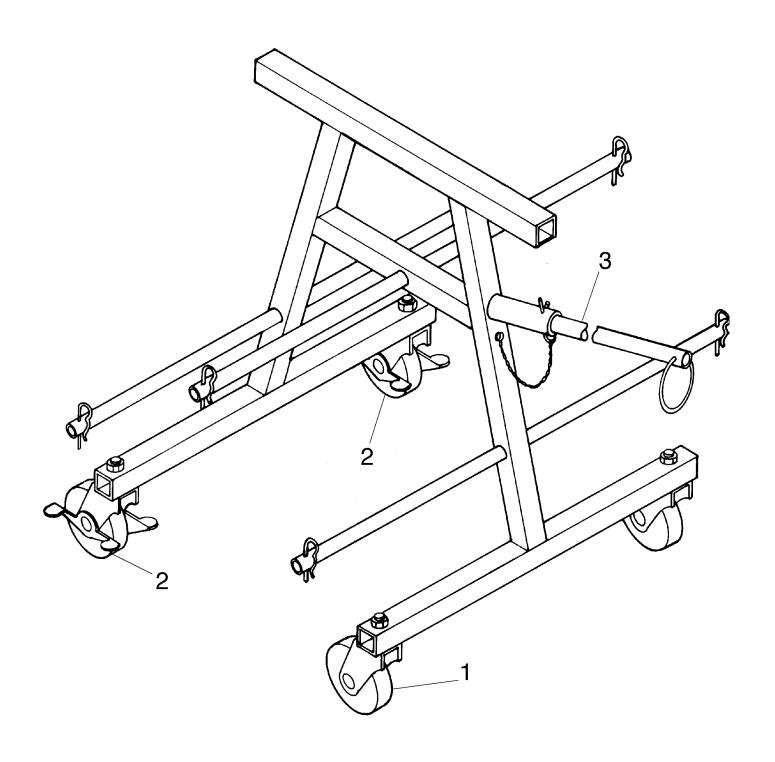

## Repair Parts List

**WSP-115** 

| Repair Parts List For WSP-115 Wire Cart |          |                            |          |
|-----------------------------------------|----------|----------------------------|----------|
| Item No.                                | Part No. | Description                | Quantity |
| 1                                       | SC115    | Swivel Casters w/hardware  | 2        |
| 2                                       | LC115    | Locking Casters w/hardware | 2        |
| 3                                       | WG115    | Handle and Pin Assembly    | 1        |